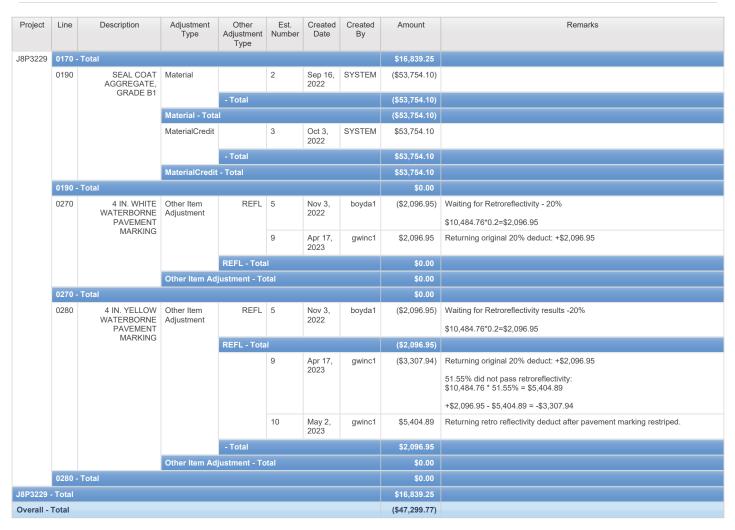

482.88)<br>(\$398,482.88)<br>(\$398,482.88)<br>(\$398,482.88)<br>(\$398,482.88)<br>(\$398,482.88)<br>(\$398,482.88)<br>(\$398,482.88)<br>(\$398,482.88)<br>(\$398,482.88)<br>(\$398,482.88)<br>(\$398,482.88)<br>(\$398,482.88)<br>(\$398,482.88)<br>(\$398,482.88)<br>(\$398,482.88)<br>(\$398,482.88)<br>(\$398,482.88)<br>(\$398,482.88)<br>(\$398,482.88)<br>(\$398,482.88) | \$41,666.76*0.2=\$8,333.35<br>Returning original 20% deduct: +\$8,333.35<br>27.83% did not pass retroreflectivity:<br>\$82,050.84 * 27.83% = \$22,834.75<br>+\$8,333.35 - \$22,834.75 = -\$14,501.40<br>Returning retro reflectivity deduct after pavement marking restriped.<br>See attached worksheet<br>\$22,861 x .20= \$4,572.20<br>20% deduct due to failed oil test |



# Line Item Adjustments by Estimate

Contract ID: 220121-G03





There are no contract adjustments to display for this contract.